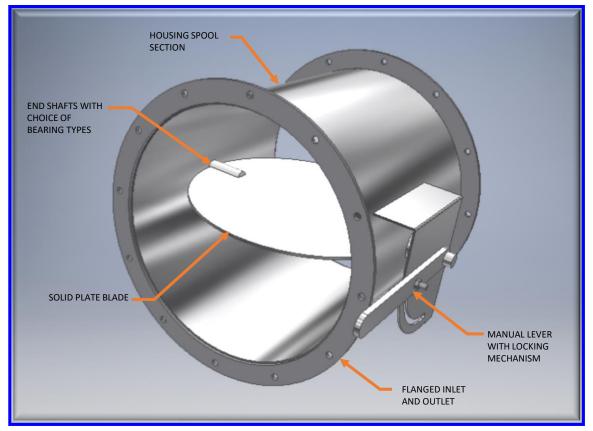

## **Features:**

- Flanged inlet and outlet connections
- Manual lever with locking quadrant
- Can be fitted with anti-friction bearings or plain bearings with packing for high temperature applications
- Solid plate blade
- Available in stainless steels or painted carbon steel