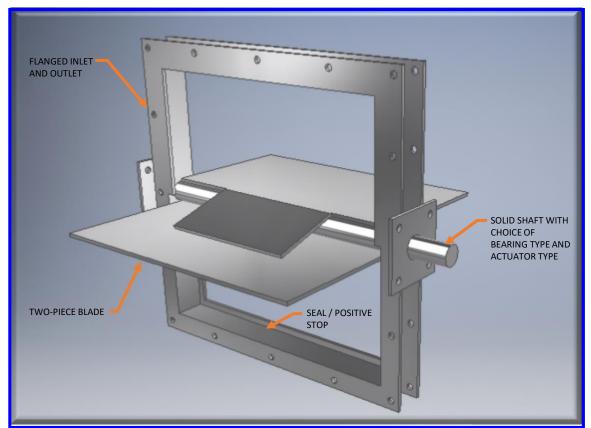

## **Application:**

- Use for tight shut-off or balancing of an airstream with a rectangular duct
- Sizes ranging from 10" to 48" longest side dimension
- Differential pressure: up to 50 inWC

### **Features:**

- Flanged inlet and outlet connections
- Tight sealing positive-stop blade
- Can be fitted with manual locking quadrant, gear box with chain wheel, positioned rotary actuator, or cylinder-lever actuator
- Can be fitted with anti-friction bearings or plain bearings with packing for high temperature applications
- Available in stainless steels or painted carbon steel

### **Benefits:**

- Short flange to flange connection
- Simple, reliable, and easy to maintain
- · Heavy-duty construction